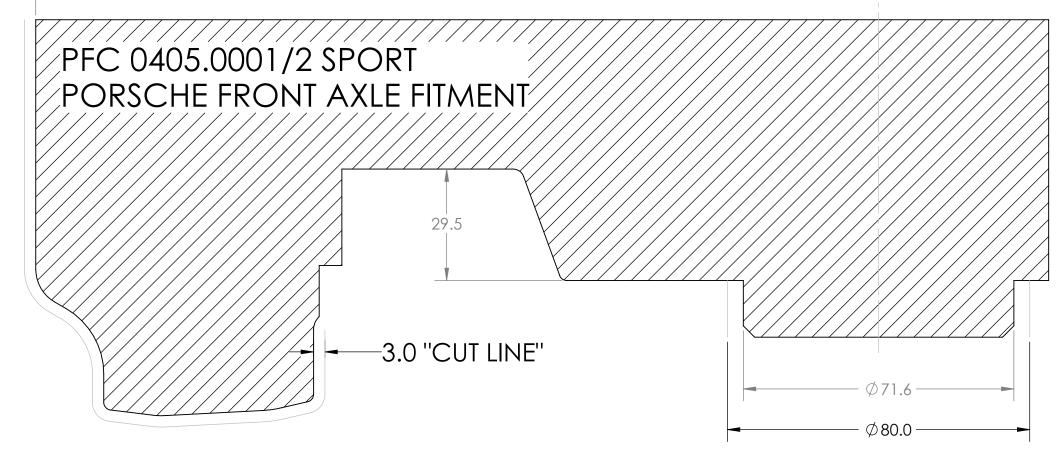

- 1. ALL DIMENSIONS ARE IN MILLIMETERS.
- 2. TO ENSURE PROPER FIT A MINIMUM OF 3.0MM CLEARANCE IS
- REQUIRED, RECCOMENDED CLEARANCE IS 5MM.

  3. MUST BE PRINTED ON 8.5X11 PAPER FOR PROPER SCALING, VERIFY SCALE BY CONFIRMING AT LEAST TWO DIMENSIONS.
- 4. CUT ALONG "CUT LINE" DIMENSIONS FOR 3MM CLEARANCE TO WHEEL