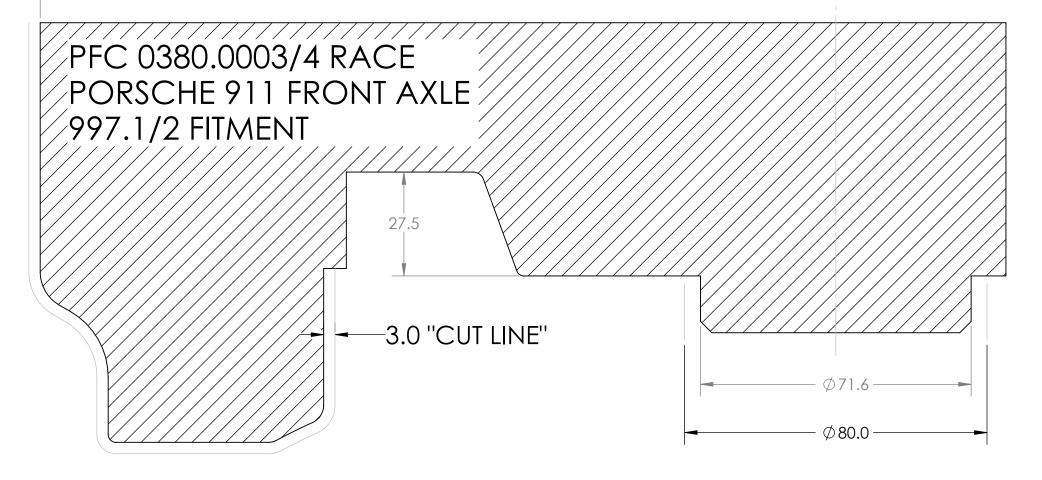

- 1. ALL DIMENSIONS ARE IN MILLIMETERS.
- TO ENSURE PROPER FIT A MINIMUM OF 3.0MM CLEARANCE IS REQUIRED, RECCOMENDED CLEARANCE IS 5MM.
   MUST BE PRINTED ON 8.5X11 PAPER FOR PROPER SCALING, VERIFY SCALE BY CONFIRMING AT LEAST TWO DIMENSIONS.
- 4. CUT ALONG "CUT LINE" DIMENSIONS FOR 3MM CLEARANCE TO WHEEL

- 1. ALL DIMENSIONS ARE IN MILLIMETERS.
- 2. TO ENSURE PROPER FIT A MINIMUM OF 3.0MM CLEARANCE IS
- REQUIRED, RECCOMENDED CLEARANCE IS 5MM.

  3. MUST BE PRINTED ON 8.5X11 PAPER FOR PROPER SCALING, VERIFY SCALE BY CONFIRMING AT LEAST TWO DIMENSIONS.
- 4. CUT ALONG "CUT LINE" DIMENSIONS FOR 3MM CLEARANCE TO WHEEL

- ALL DIMENSIONS ARE IN MILLIMETERS.
- TO ENSURE PROPER FIT A MINIMUM OF 3.0MM CLEARANCE IS REQUIRED, RECCOMENDED CLEARANCE IS 5MM.
   MUST BE PRINTED ON 8.5X11 PAPER FOR PROPER SCALING, VERIFY SCALE BY CONFIRMING AT LEAST TWO DIMENSIONS.
- 4. CUT ALONG "CUT LINE" DIMENSIONS FOR 3MM CLEARANCE TO WHEEL