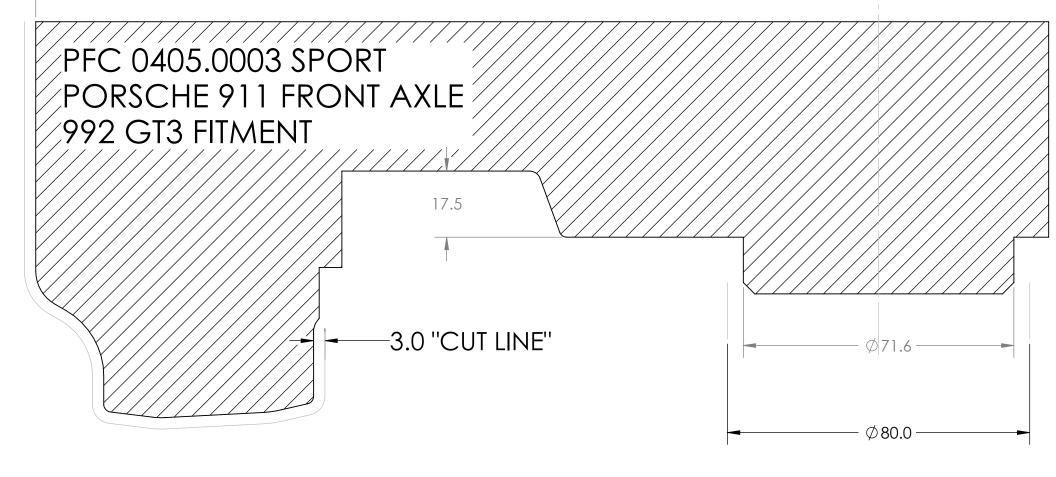

- 1. ALL DIMENSIONS ARE IN MILLIMETERS.
- TO ENSURE PROPER FIT A MINIMUM OF 3.0MM CLEARANCE IS REQUIRED, RECCOMENDED CLEARANCE IS 5MM.
   MUST BE PRINTED ON 8.5X11 PAPER FOR PROPER SCALING, VERIFY SCALE BY CONFIRMING AT LEAST TWO DIMENSIONS.
- 4. CUT ALONG "CUT LINE" DIMENSIONS FOR 3MM CLEARANCE TO WHEEL

- 1. ALL DIMENSIONS ARE IN MILLIMETERS.
- 2. TO ENSURE PROPER FIT A MINIMUM OF 3.0MM CLEARANCE IS
- REQUIRED, RECCOMENDED CLEARANCE IS 5MM.

  3. MUST BE PRINTED ON 8.5X11 PAPER FOR PROPER SCALING, VERIFY SCALE BY CONFIRMING AT LEAST TWO DIMENSIONS.
- 4. CUT ALONG "CUT LINE" DIMENSIONS FOR 3MM CLEARANCE TO WHEEL

- ALL DIMENSIONS ARE IN MILLIMETERS.
- TO ENSURE PROPER FIT A MINIMUM OF 3.0MM CLEARANCE IS REQUIRED, RECCOMENDED CLEARANCE IS 5MM.
   MUST BE PRINTED ON 8.5X11 PAPER FOR PROPER SCALING, VERIFY SCALE BY CONFIRMING AT LEAST TWO DIMENSIONS.
- 4. CUT ALONG "CUT LINE" DIMENSIONS FOR 3MM CLEARANCE TO WHEEL