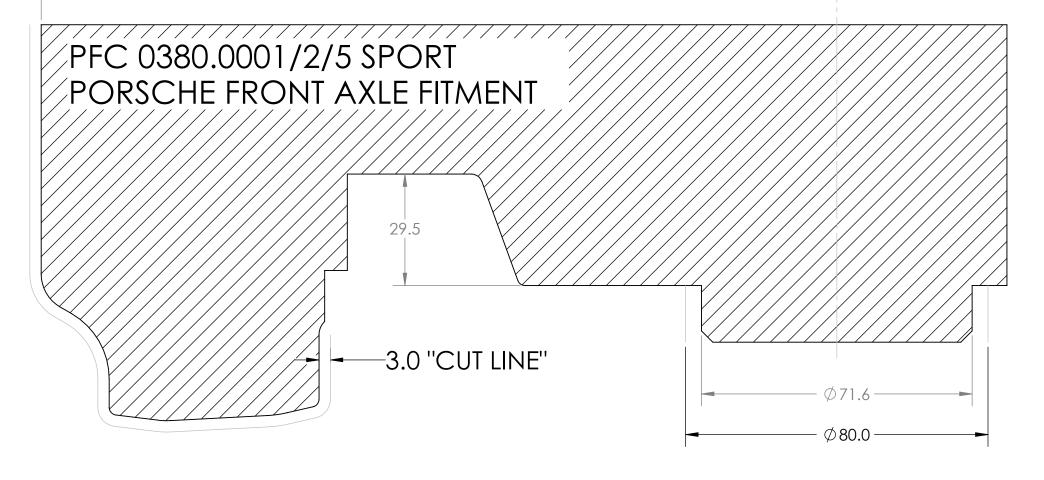

- 1. ALL DIMENSIONS ARE IN MILLIMETERS.
- TO ENSURE PROPER FIT A MINIMUM OF 3.0MM CLEARANCE IS REQUIRED, RECCOMENDED CLEARANCE IS 5MM.
   MUST BE PRINTED ON 8.5X11 PAPER FOR PROPER SCALING, VERIFY SCALE BY CONFIRMING AT LEAST TWO DIMENSIONS.
- 4. CUT ALONG "CUT LINE" DIMENSIONS FOR 3MM CLEARANCE TO WHEEL