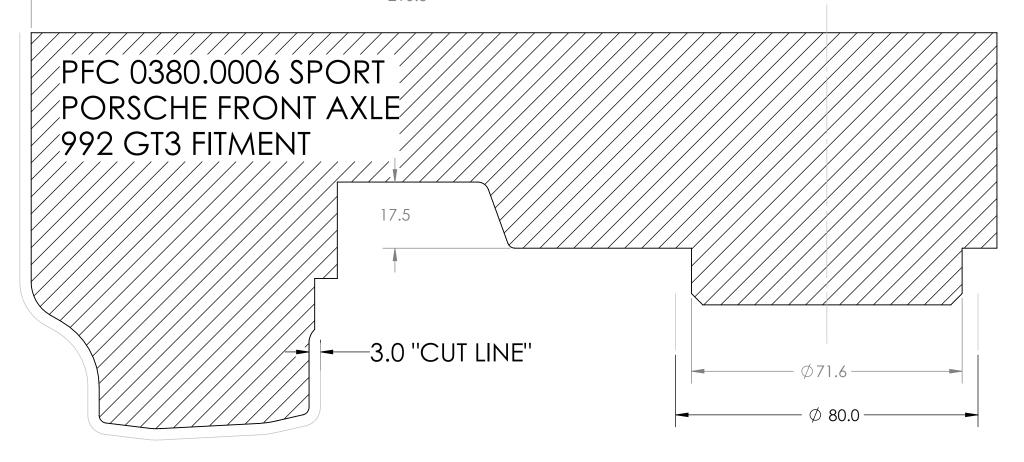

- 1. ALL DIMENSIONS ARE IN MILLIMETERS.
- TO ENSURE PROPER FIT A MINIMUM OF 3.0MM CLEARANCE IS REQUIRED, RECCOMENDED CLEARANCE IS 5MM.
   MUST BE PRINTED ON 8.5X11 PAPER FOR PROPER SCALING, VERIFY SCALE BY CONFIRMING AT LEAST TWO DIMENSIONS.
- 4. CUT ALONG "CUT LINE" DIMENSIONS FOR 3MM CLEARANCE TO WHEEL