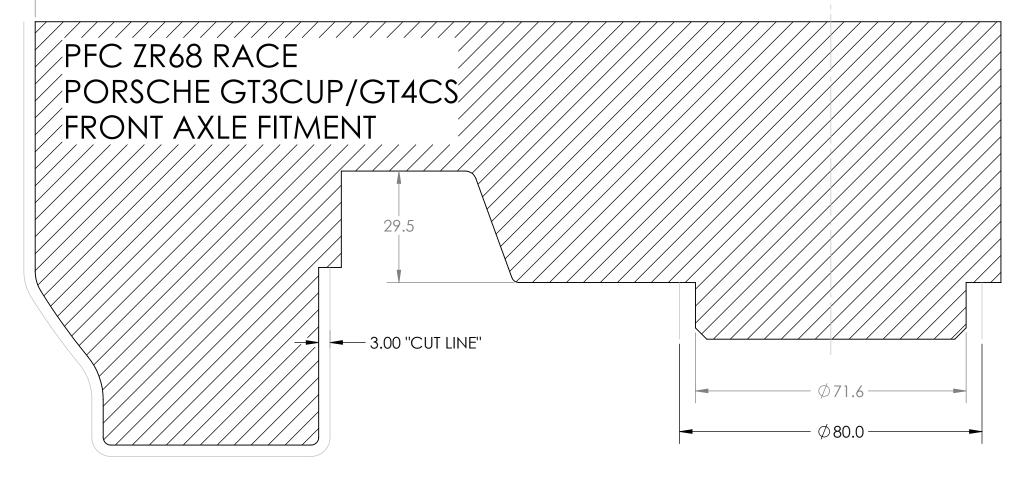

- 1. ALL DIMENSIONS ARE IN MILLIMETERS.
- TO ENSURE PROPER FIT A MINIMUM OF 3.0MM CLEARANCE IS REQUIRED, RECCOMENDED CLEARANCE IS 5MM.
   MUST BE PRINTED ON 8.5X11 PAPER FOR PROPER SCALING, VERIFY SCALE BY CONFIRMING AT LEAST TWO DIMENSIONS.
- 4. CUT ALONG "CUT LINE" DIMENSIONS FOR 3MM CLEARANCE TO WHEEL