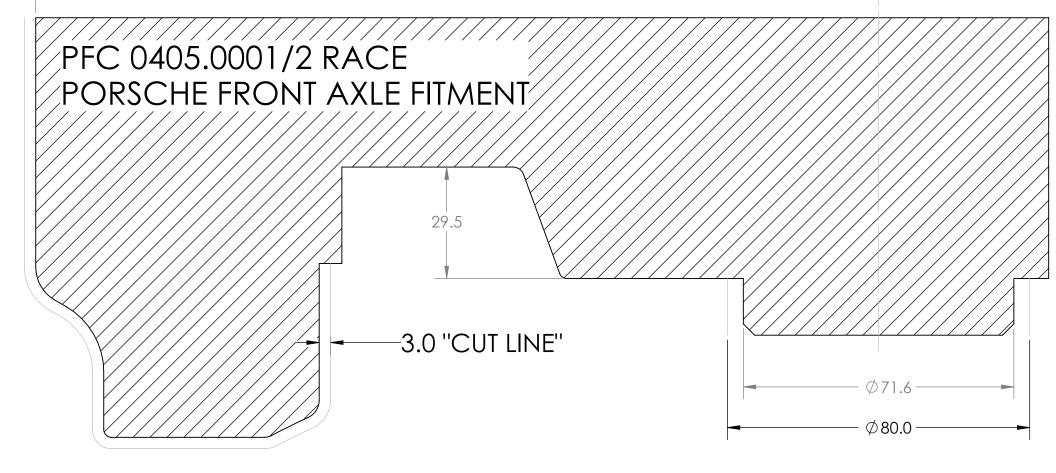

- 1. ALL DIMENSIONS ARE IN MILLIMETERS.
- TO ENSURE PROPER FIT A MINIMUM OF 3.0MM CLEARANCE IS REQUIRED, RECCOMENDED CLEARANCE IS 5MM.
   MUST BE PRINTED ON 8.5X11 PAPER FOR PROPER SCALING, VERIFY SCALE BY CONFIRMING AT LEAST TWO DIMENSIONS.
- 4. CUT ALONG "CUT LINE" DIMENSIONS FOR 3MM CLEARANCE TO WHEEL

- 1. ALL DIMENSIONS ARE IN MILLIMETERS.
- 2. TO ENSURE PROPER FIT A MINIMUM OF 3.0MM CLEARANCE IS
- REQUIRED, RECCOMENDED CLEARANCE IS 5MM.

  3. MUST BE PRINTED ON 8.5X11 PAPER FOR PROPER SCALING, VERIFY SCALE BY CONFIRMING AT LEAST TWO DIMENSIONS.
- 4. CUT ALONG "CUT LINE" DIMENSIONS FOR 3MM CLEARANCE TO WHEEL

- ALL DIMENSIONS ARE IN MILLIMETERS.
- TO ENSURE PROPER FIT A MINIMUM OF 3.0MM CLEARANCE IS REQUIRED, RECCOMENDED CLEARANCE IS 5MM.
   MUST BE PRINTED ON 8.5X11 PAPER FOR PROPER SCALING, VERIFY SCALE BY CONFIRMING AT LEAST TWO DIMENSIONS.
- 4. CUT ALONG "CUT LINE" DIMENSIONS FOR 3MM CLEARANCE TO WHEEL