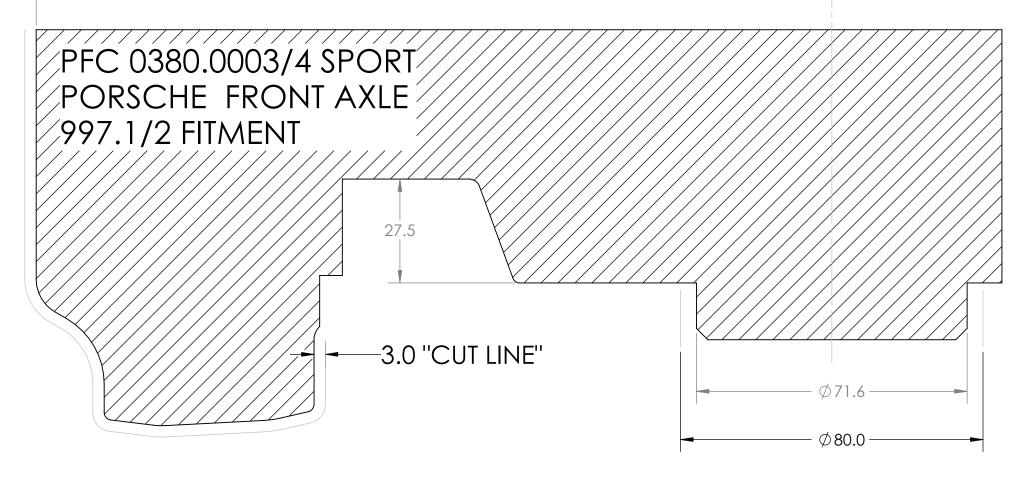

- 1. ALL DIMENSIONS ARE IN MILLIMETERS.
- TO ENSURE PROPER FIT A MINIMUM OF 3.0MM CLEARANCE IS REQUIRED, RECCOMENDED CLEARANCE IS 5MM.
   MUST BE PRINTED ON 8.5X11 PAPER FOR PROPER SCALING, VERIFY SCALE BY CONFIRMING AT LEAST TWO DIMENSIONS.
- 4. CUT ALONG "CUT LINE" DIMENSIONS FOR 3MM CLEARANCE TO WHEEL