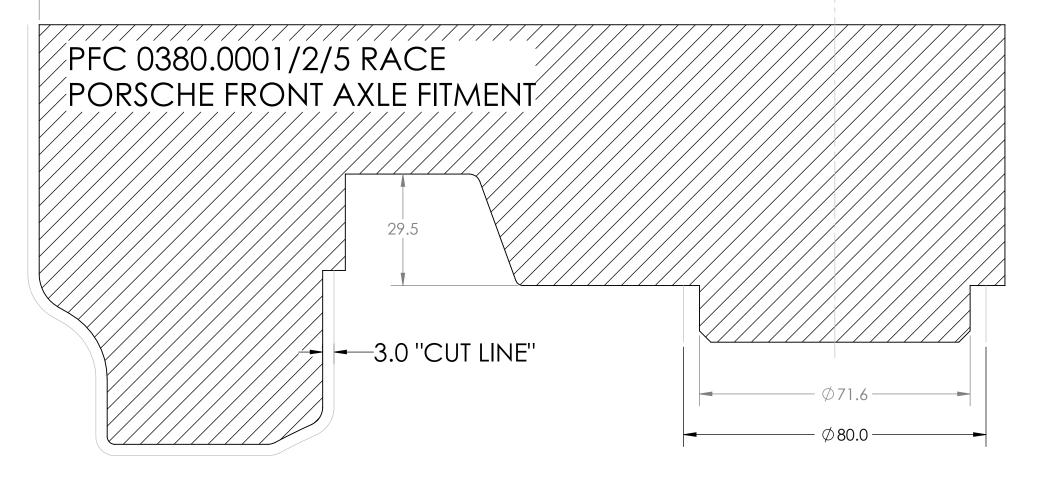

- 1. ALL DIMENSIONS ARE IN MILLIMETERS.
- TO ENSURE PROPER FIT A MINIMUM OF 3.0MM CLEARANCE IS REQUIRED, RECCOMENDED CLEARANCE IS 5MM.
   MUST BE PRINTED ON 8.5X11 PAPER FOR PROPER SCALING, VERIFY SCALE BY CONFIRMING AT LEAST TWO DIMENSIONS.
- 4. CUT ALONG "CUT LINE" DIMENSIONS FOR 3MM CLEARANCE TO WHEEL

- 1. ALL DIMENSIONS ARE IN MILLIMETERS.
- 2. TO ENSURE PROPER FIT A MINIMUM OF 3.0MM CLEARANCE IS
- REQUIRED, RECCOMENDED CLEARANCE IS 5MM.

  3. MUST BE PRINTED ON 8.5X11 PAPER FOR PROPER SCALING, VERIFY SCALE BY CONFIRMING AT LEAST TWO DIMENSIONS.
- 4. CUT ALONG "CUT LINE" DIMENSIONS FOR 3MM CLEARANCE TO WHEEL

- ALL DIMENSIONS ARE IN MILLIMETERS.
- TO ENSURE PROPER FIT A MINIMUM OF 3.0MM CLEARANCE IS REQUIRED, RECCOMENDED CLEARANCE IS 5MM.
   MUST BE PRINTED ON 8.5X11 PAPER FOR PROPER SCALING, VERIFY SCALE BY CONFIRMING AT LEAST TWO DIMENSIONS.
- 4. CUT ALONG "CUT LINE" DIMENSIONS FOR 3MM CLEARANCE TO WHEEL